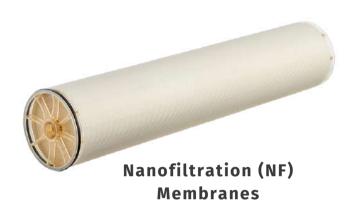

# WATER **MEMBRANE PRODUCTS**

Pure Water Spiral Wound Membranes

Industrial Process Water Membranes

Sanitary, Food & Beverage Membranes

| TECHNICAL DATA SHEET                               |                                                    |               |                      |                   |                       |  |
|----------------------------------------------------|----------------------------------------------------|---------------|----------------------|-------------------|-----------------------|--|
| Performance<br>Priority for end-user               | Common<br>Applications                             | Flow<br>(GPD) | Typical<br>Rejection | Min.<br>Rejection | Membrane Model        |  |
| Highest rejection of salts                         | High pressure boiler feed, High purity water       | 11,000        | 99.8                 | 99.65             | AG-400 H / 3150329    |  |
| Highest rejection of salts                         | High pressure boiler feed, High purity water       | 12,000        | 99.8                 | 99.65             | AG-440 H / 3150328    |  |
| Low energy consumption                             | 2 <sup>nd</sup> pass RO,<br>Drinking water         | 11,000        | 99.65                | 99.5              | AK-400 H / 3150326    |  |
| Low energy consumption                             | 2 <sup>nd</sup> pass RO,<br>Drinking water         | 12,000        | 99.65                | 99.5              | AK-440 H / 3150327    |  |
| Low energy consumption                             | Drinking water                                     | 10,000        | 99.5                 | 99.0              | AG-400 LE H / 3187569 |  |
| Low energy<br>consumption                          | Drinking water                                     | 11,000        | 99.5                 | 99.0              | AG-440 LE H / 3187650 |  |
| Fouling resistance to<br>challenging feed<br>water | Wastewater applications requiring high TDS removal | 11,000        | 99.8                 | 99.5              | AG-400 FR H / 3187651 |  |