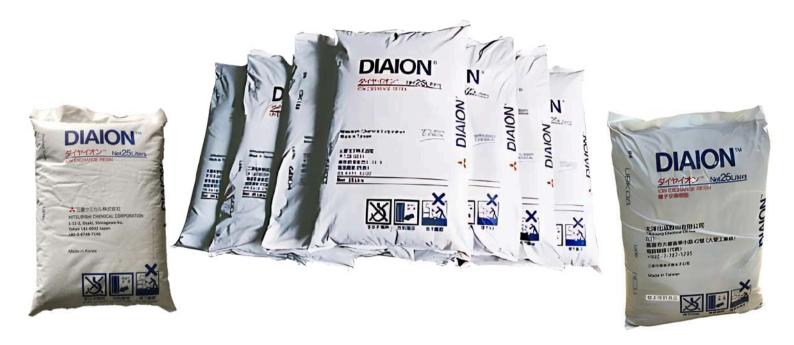

# DIAION RESIN PRODUCTS

| PHYSICAL & CHEMICAL PROPERTIES |                                                                                                                            |  |  |  |
|--------------------------------|----------------------------------------------------------------------------------------------------------------------------|--|--|--|
| Property                       | Specification                                                                                                              |  |  |  |
| Polymer Matrix                 | Polystyrene or acrylic, cross-linked with divinylbenzene                                                                   |  |  |  |
| Functional Groups              | Sulfonic acid, quaternary ammonium, carboxylic, phosphonic                                                                 |  |  |  |
| Particle Size Distribution     | Uniform particle size; customizable to application needs                                                                   |  |  |  |
| Ionic Form as Shipped          | Na+, H+, OH-, Cl-, or others depending on resin type                                                                       |  |  |  |
| Moisture Retention (%)         | Product-dependent; typical 40%-70%                                                                                         |  |  |  |
| Operating Temperature          | SAC/SBA: up to 140; WAC/WBA: up to 95                                                                                      |  |  |  |
| pH Operating Range             | 0-14                                                                                                                       |  |  |  |
| Total Exchange Capacity        | Up to 5.2 eq/L (depending on resin type)                                                                                   |  |  |  |
| Notes                          | Ensure proper pre-treatment to remove suspended solids and adhere to recommended linear velocity ranges typically 5-50 m/h |  |  |  |