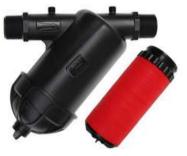

## DISC & SCREEN FILTRATION PRODUCTS

#### **AUTOMATIC DISC FILTERS**

"ATD & 3"ATDL – Automatic Angle models

3" AHDL - Automatic Twin long

3" AHD - Automatic Twin short

#### **MANUAL FILTERS**

Manual Twin Disc Filter

Manual Y Disc Filter

Manual T Disc Filter

sand Separators