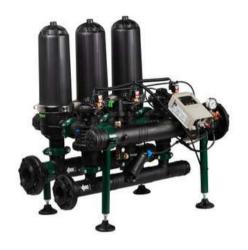

## DISC & SCREEN FILTRATION PRODUCTS

#### **AUTOMATIC DISC FILTERS**

"ATD & 3"ATDL – Automatic Angle models

3" AHDL - Automatic Twin long

3" AHD - Automatic Twin short

#### **MANUAL FILTERS**

Manual Twin Disc Filter

Manual Y Disc Filter

Manual T Disc Filter

sand Separators