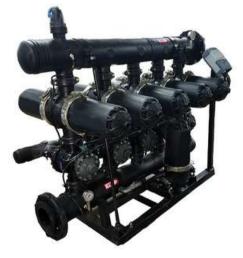

## DISC & SCREEN FILTRATION PRODUCTS

#### **AUTOMATIC DISC FILTERS**

"ATD & 3"ATDL – Automatic Angle models

3" AHDL - Automatic Twin long

3" AHD - Automatic Twin short

#### **MANUAL FILTERS**

Manual Twin Disc Filter

Manual Y Disc Filter

Manual T Disc Filter

sand Separators