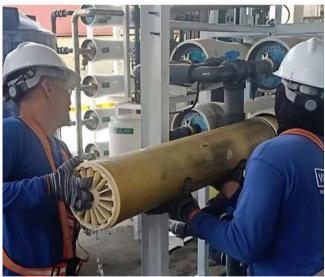

### RO MEMBRANE **SERVICING**

Retrofitting of Train 1 and Train 2

Waymaker offers professional Reverse Osmosis (RO) membrane servicing to maintain peak system performance. Services include comprehensive cleaning to remove scale, fouling, and biological contaminants, detailed inspections for damage, and efficiency testing. With a focus on quality and reliability, Waymaker ensures extended membrane lifespan, improved water quality, and consistent flow rates tailored to your system's needs.