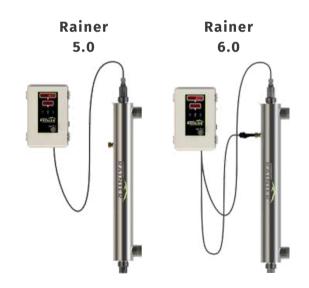

taminants, detailed inspections for damage, and efficiency testing. With a focus on quality and reliability, Waymaker ensures extended membrane lifespan, improved water quality, and consistent flow rates tailored to your system's needs.



## WATER SOFTENER REHABILITATION









Waymaker Technologies Corporation specializes in water softener rehabilitation, restoring system efficiency and functionality. Services include resin replacement, thorough system cleaning, inspection of components, and regeneration optimization.

System cleaning, regenerating, and inspection



## CLIENT ACCEPTANCE TEST











# LUMINOR ULTRAVIOLET PRODUCTS





#### **BLACKCOMB SERIES**

UV water treatment systems for the whole home



#### **RAINER SERIES**

UV water treatment systems for Light Commercial







#### **EVEREST 6.0**

UV water treatment systems for Industrial and Municipal



## DISC & SCREEN FILTRATION PRODUCTS

#### **AUTOMATIC DISC FILTERS**



"ATD & 3"ATDL – Automatic Angle models



3" AHDL - Automatic Twin long



3" AHD - Automatic Twin short

#### **MANUAL FILTERS**



Manual Twin Disc Filter



Manual Y Disc Filter



Manual T Disc Filter



sand Separators



## ACTIVATED CARBON PRODUCTS







MESH below 325

|                            | TECHNICAL DATA SHEET                                                                                                       |                                            |  |  |
|----------------------------|----------------------------------------------------------------------------------------------------------------------------