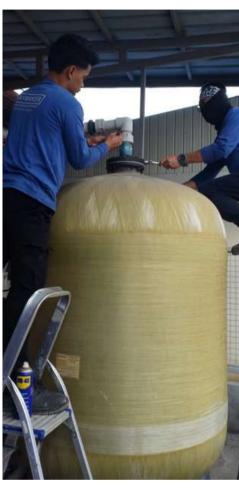

## WATER SOFTENER REHABILITATION

Waymaker Technologies Corporation specializes in water softener rehabilitation, restoring system efficiency and functionality. Services include resin replacement, thorough system cleaning, inspection of components, and regeneration optimization.

System cleaning, regenerating, and inspection