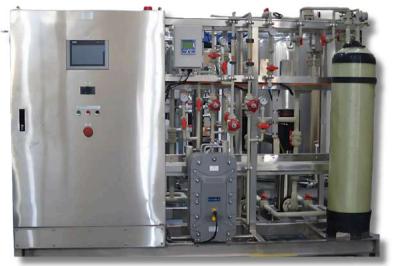

### RO MEMBRANE **SERVICING**

Retrofitting of Train 1 and Train 2

Waymaker offers professional Reverse Osmosis (RO) membrane servicing to maintain peak system performance. Services include comprehensive cleaning to remove scale, fouling, and biological contaminants, detailed inspections for damage, and efficiency testing. With a focus on quality and reliability, Waymaker ensures extended membrane lifespan, improved water quality, and consistent flow rates tailored to your system's needs.

## WATER SOFTENER REHABILITATION

Waymaker Technologies Corporation specializes in water softener rehabilitation, restoring system efficiency and functionality. Services include resin replacement, thorough system cleaning, inspection of components, and regeneration optimization.