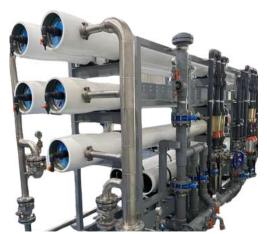

### RO MEMBRANE **SERVICING**

Retrofitting of Train 1 and Train 2

Waymaker offers professional Reverse Osmosis (RO) membrane servicing to maintain peak system performance. Services include comprehensive cleaning to remove scale, fouling, and biological contaminants, detailed inspections for damage, and efficiency testing. With a focus on quality and reliability, Waymaker ensures extended membrane lifespan, improved water quality, and consistent flow rates tailored to your system's needs.