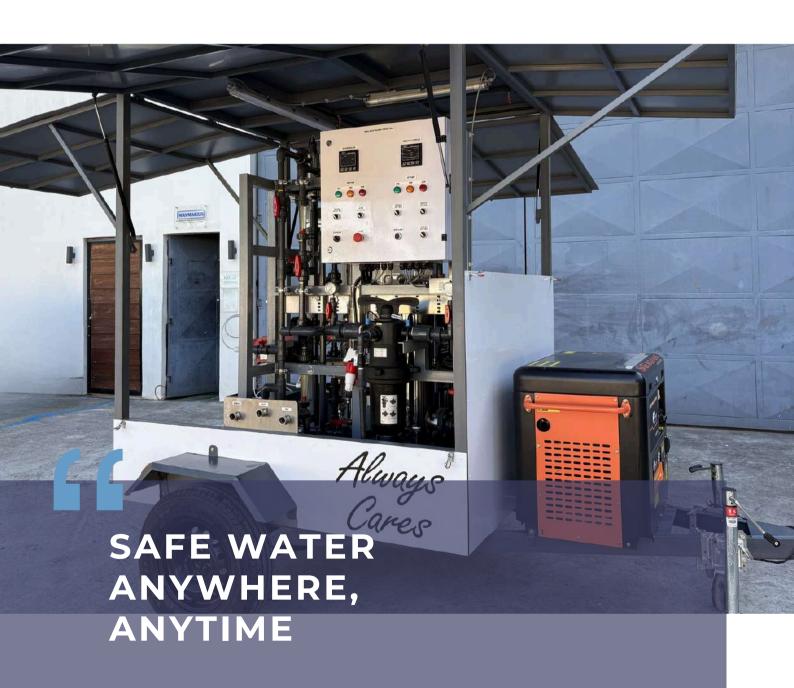

# EMERGENCY MOBILE WATER TREATMENT

# EMERGENCY MOBILE WATER TREATMENT

In times of disaster or in remote areas where clean water is scare, our **Emergency Mobile Water Treatment System** provides an immediate solution to this pressing problem. Our advanced system produces 6,000 gallons per day of safe, potable water, designed to operate in the toughest conditions.