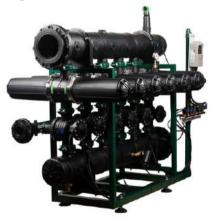

## DISC & SCREEN FILTRATION PRODUCTS

#### **AUTOMATIC DISC FILTERS**

"ATD & 3"ATDL – Automatic Angle models

3" AHDL - Automatic Twin long

3" AHD - Automatic Twin short

#### **MANUAL FILTERS**

Manual Twin Disc Filter

Manual Y Disc Filter

Manual T Disc Filter

sand Separators