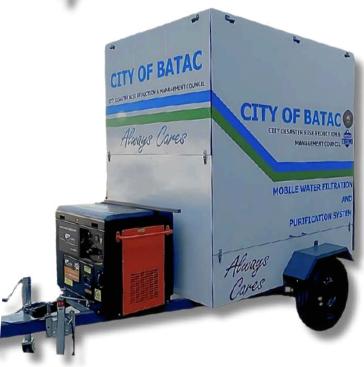

# EMERGENCY MOBILE WATER TREATMENT

# EMERGENCY MOBILE WATER TREATMENT

In times of disaster or in remote areas where clean water is scare, our **Emergency Mobile Water Treatment System** provides an immediate solution to this pressing problem. Our advanced system produces 6,000 gallons per day of safe, potable water, designed to operate in the toughest conditions.