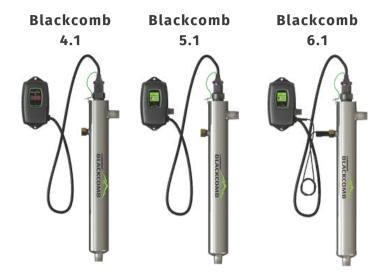

Osmosis (RO) membrane servicing to maintain peak system performance. Services include comprehensive cleaning to remove scale, fouling, and biological contaminants, detailed inspections for damage, and efficiency testing. With a focus on quality and reliability, Waymaker ensures extended membrane lifespan, improved water quality, and consistent flow rates tailored to your system's needs.



## WATER SOFTENER REHABILITATION









Waymaker Technologies Corporation specializes in water softener rehabilitation, restoring system efficiency and functionality. Services include resin replacement, thorough system cleaning, inspection of components, and regeneration optimization.

System cleaning, regenerating, and inspection



## CLIENT ACCEPTANCE TEST











# LUMINOR ULTRAVIOLET PRODUCTS





#### **BLACKCOMB SERIES**

UV water treatment systems for the whole home



#### **RAINER SERIES**

UV water treatment systems for Light Commercial







#### **EVEREST 6.0**

UV water treatment systems for Industrial and Municipal



## DISC & SCREEN FILTRATION PRODUCTS

#### **AUTOMATIC DISC FILTERS**



"ATD & 3"ATDL – Automatic Angle models



3" AHDL - Automatic Twin long



3" AHD - Automatic Twin short

#### **MANUAL FILTERS**



Manual Twin Disc Filter



Manual Y Disc Filter



Manual T Disc Filter



sand Separators



## ACTIVATED CARBON PRODUCTS







MESH below 325

|                            | TECHNICAL DATA SHEET                                                                                                       |                                            |  |  |
|