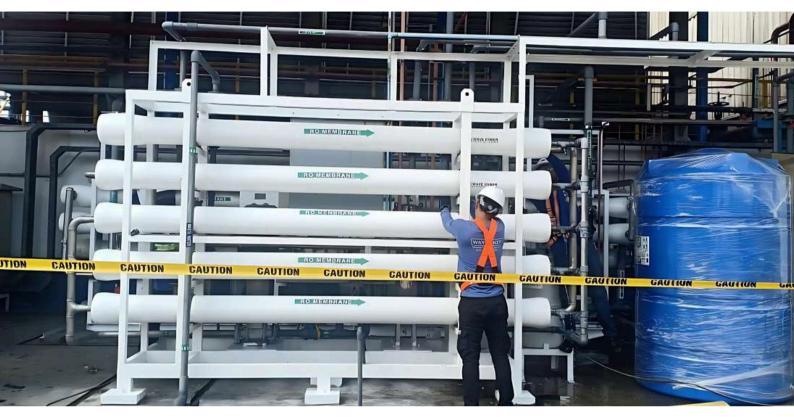

### RO MEMBRANE **SERVICING**

Retrofitting of Train 1 and Train 2

Waymaker offers professional Reverse Osmosis (RO) membrane servicing to maintain peak system performance. Services include comprehensive cleaning to remove scale, fouling, and biological contaminants, detailed inspections for damage, and efficiency testing. With a focus on quality and reliability, Waymaker ensures extended membrane lifespan, improved water quality, and consistent flow rates tailored to your system's needs.