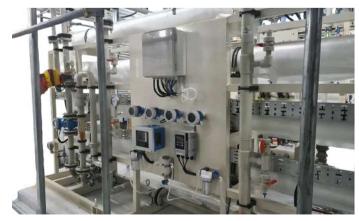

### RO MEMBRANE **SERVICING**

Retrofitting of Train 1 and Train 2

Waymaker offers professional Reverse Osmosis (RO) membrane servicing to maintain peak system performance. Services include comprehensive cleaning to remove scale, fouling, and biological contaminants, detailed inspections for damage, and efficiency testing. With a focus on quality and reliability, Waymaker ensures extended membrane lifespan, improved water quality, and consistent flow rates tailored to your system's needs.