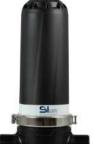

#### **AUTOMATIC DISC FILTERS**

"ATD & 3"ATDL – Automatic Angle models

3" AHDL - Automatic Twin long

3" AHD - Automatic Twin short

#### **MANUAL FILTERS**

Manual Twin Disc Filter

Manual Y Disc Filter

Manual T Disc Filter

sand Separators