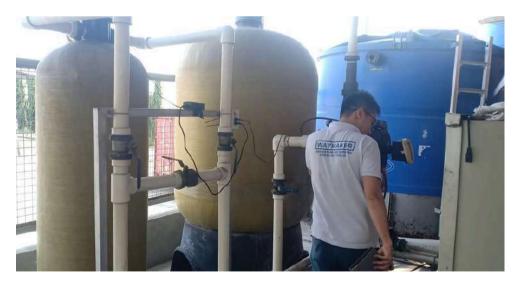

### RO MEMBRANE **SERVICING**

Retrofitting of Train 1 and Train 2

Waymaker offers professional Reverse Osmosis (RO) membrane servicing to maintain peak system performance. Services include comprehensive cleaning to remove scale, fouling, and biological contaminants, detailed inspections for damage, and efficiency testing. With a focus on quality and reliability, Waymaker ensures extended membrane lifespan, improved water quality, and consistent flow rates tailored to your system's needs.