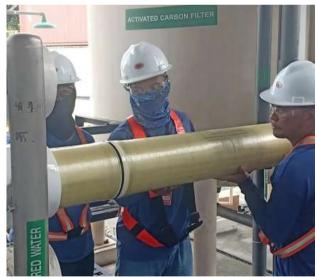

### RO MEMBRANE **SERVICING**

Retrofitting of Train 1 and Train 2

Waymaker offers professional Reverse Osmosis (RO) membrane servicing to maintain peak system performance. Services include comprehensive cleaning to remove scale, fouling, and biological contaminants, detailed inspections for damage, and efficiency testing. With a focus on quality and reliability, Waymaker ensures extended membrane lifespan, improved water quality, and consistent flow rates tailored to your system's needs.