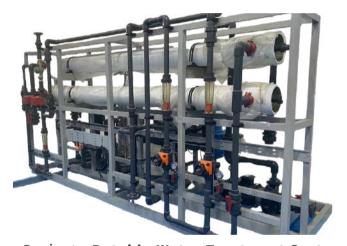

### RO MEMBRANE **SERVICING**

Retrofitting of Train 1 and Train 2

Waymaker offers professional Reverse Osmosis (RO) membrane servicing to maintain peak system performance. Services include comprehensive cleaning to remove scale, fouling, and biological contaminants, detailed inspections for damage, and efficiency testing. With a focus on quality and reliability, Waymaker ensures extended membrane lifespan, improved water quality, and consistent flow rates tailored to your system's needs.