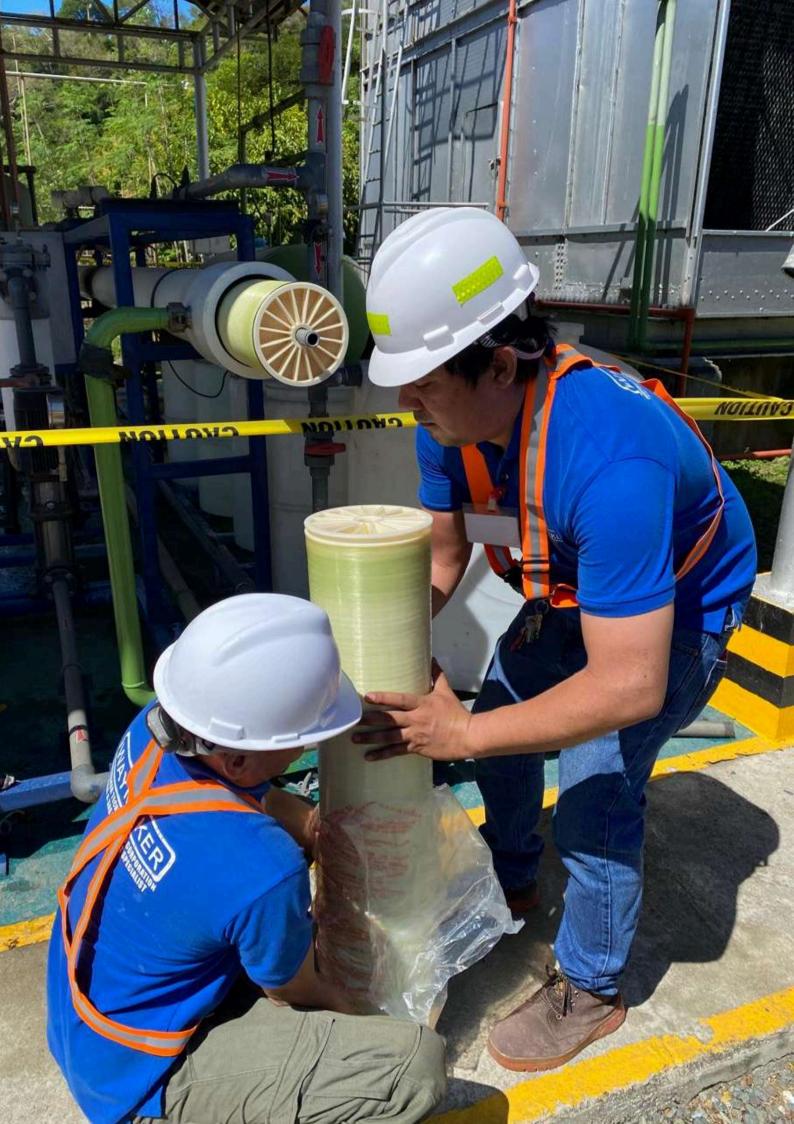

### RO MEMBRANE **SERVICING**

Retrofitting of Train 1 and Train 2

Waymaker offers professional Reverse Osmosis (RO) membrane servicing to maintain peak system performance. Services include comprehensive cleaning to remove scale, fouling, and biological contaminants, detailed inspections for damage, and efficiency testing. With a focus on quality and reliability, Waymaker ensures extended membrane lifespan, improved water quality, and consistent flow rates tailored to your system's needs.