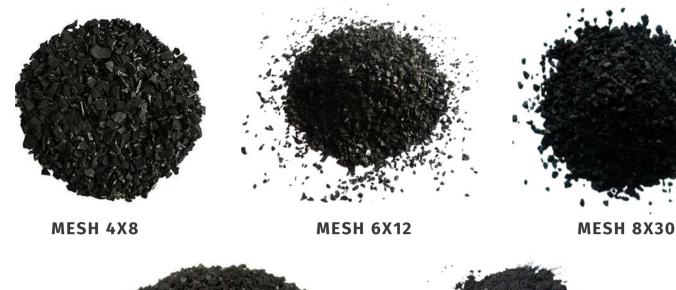

## ACTIVATED CARBON PRODUCTS

MESH below 325

|                            | TECHNICAL DATA SHEET                                                                                                       |                                            |  |  |
|----------------------------|----------------------------------------------------------------------------------------------------------------------------|--------------------------------------------|--|--|
| PRODUCT                    | Coal Based Granular<br>Activated Carbon                                                                                    | Coconut Based Granular<br>Activated Carbon |  |  |
| TEST METHOD                | ASTM, unless otherwise stated                                                                                              |                                            |  |  |
| MODEL                      | Pureo K85 8 x 30                                                                                                           | Pureo C-100 8 x 30                         |  |  |
| Size                       | 8 x 30                                                                                                                     | 8 x 30                                     |  |  |
| Iodine Adsorption          | Min. 850 mg/g                                                                                                              | Mg/gm 1000 Min                             |  |  |
| Moisture Content           | Max. 5 %                                                                                                                   | Max. 5 %                                   |  |  |
| Particle Size Distribution | Min. 92 %                                                                                                                  | Min. 92 %                                  |  |  |
| Ash                        | Max. 15 %                                                                                                                  | Max. 3 %                                   |  |  |
| Bulk Density               | 0.45 - 0.55 g/ml                                                                                                           | g/ml 0.51 - 0.55 Min                       |  |  |
| Hardness                   | 220                                                                                                                        | Min. 98 %                                  |  |  |
| Note                       | For health and safety related aspects please refer to the Material Safety DataSheet (MSDS), which is available on request. |                                            |  |  |