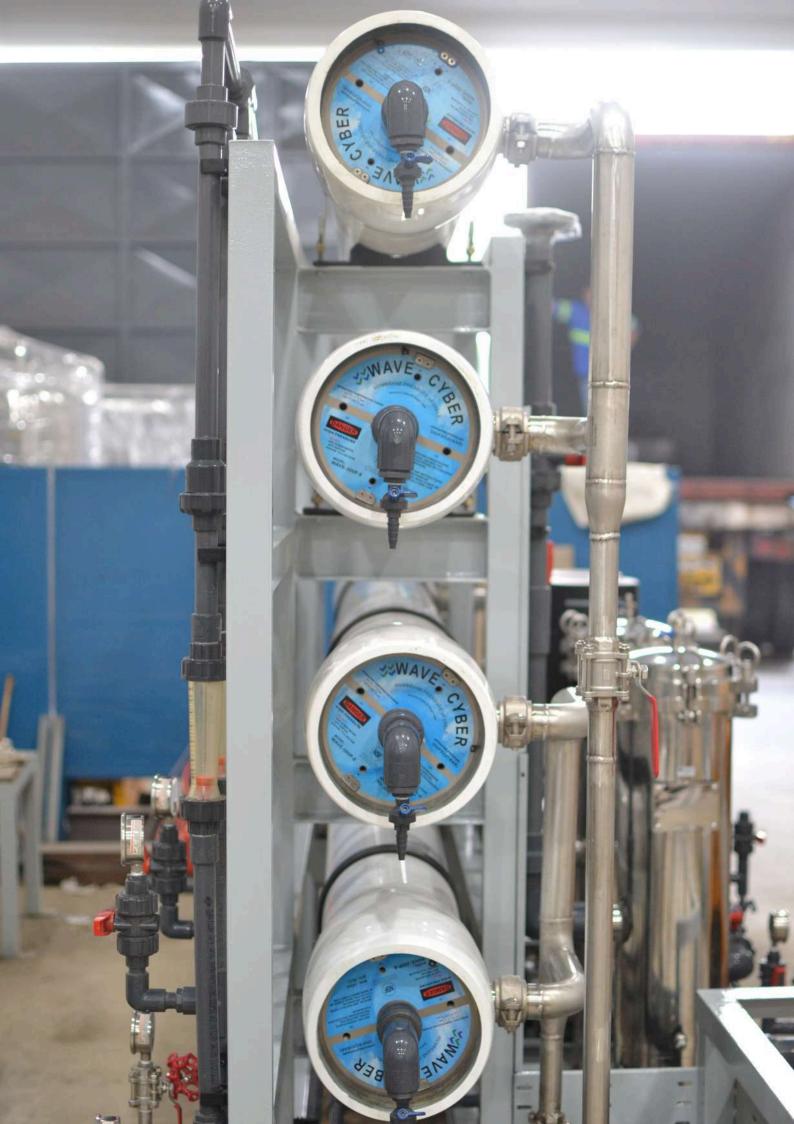

# WATER **MEMBRANE PRODUCTS**

Pure Water Spiral Wound Membranes

Industrial Process Water Membranes

Sanitary, Food & Beverage Membranes

| TECHNICAL DATA SHEET                               |                                                    |               |                      |                   |                       |  |
|----------------------------------------------------|----------------------------------------------------|---------------|----------------------|-------------------|-----------------------|--|
| Performance<br>Priority for end-user               | Common<br>Applications                             | Flow<br>(GPD) | Typical<br>Rejection | Min.<br>Rejection | Membrane Model        |  |
| Highest rejection of salts                         | High pressure boiler feed, High purity water       | 11,000        | 99.8                 | 99.65             | AG-400 H / 3150329    |  |
| Highest rejection of salts                         | High pressure boiler feed, High purity water       | 12,000        | 99.8                 | 99.65             | AG-440 H / 3150328    |  |
| Low energy consumption                             | 2 <sup>nd</sup> pass RO,<br>Drinking water         | 11,000        | 99.65                | 99.5              | AK-400 H / 3150326    |  |
| Low energy consumption                             | 2 <sup>nd</sup> pass RO,<br>Drinking water         | 12,000        | 99.65                | 99.5              | AK-440 H / 3150327    |  |
| Low energy consumption                             | Drinking water                                     | 10,000        | 99.5                 | 99.0              | AG-400 LE H / 3187569 |  |
| Low energy<br>consumption                          | Drinking water                                     | 11,000        | 99.5                 | 99.0              | AG-440 LE H / 3187650 |  |
| Fouling resistance to<br>challenging feed<br>water | Wastewater applications requiring high TDS removal | 11,000        | 99.8                 | 99.5              | AG-400 FR H / 3187651 |  |