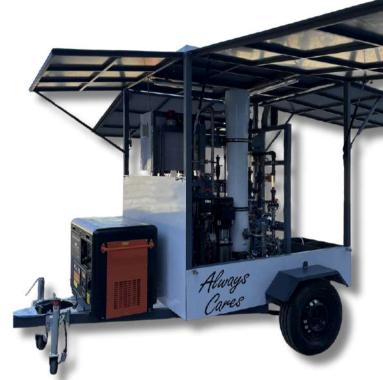

# EMERGENCY MOBILE WATER TREATMENT

# EMERGENCY MOBILE WATER TREATMENT

In times of disaster or in remote areas where clean water is scare, our **Emergency Mobile Water Treatment System** provides an immediate solution to this pressing problem. Our advanced system produces 6,000 gallons per day of safe, potable water, designed to operate in the toughest conditions.